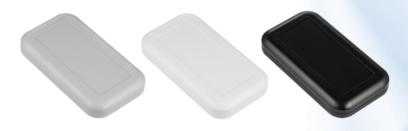

## Hermetic enclosure Z127A

- 🕑 material ABS
- Solution with the second secon
- Gimensions: 180x100x30 mm
- Screws: 3x25 mm 4 pcs.
- S accessories: wall mounting bracket ZWM30-ZWM31 ABS, Ring (only apply to enclosure without gaskets)