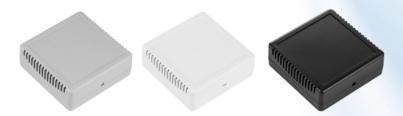

FOR MORE INFORMATION, PLEASE CONTACT OUR SALES DEPARTMENT: kradex@kradex.com.pl

New enclosure in our offer

Ventilated two-part enclosure Z123A

🕑 material ABS

Solution with the second secon

🥝 dimensions: 100x100x35 mm

S accessories: wall mounting bracket ZWM30-ZWM31 ABS

FOR MORE INFORMATION, PLEASE CONTACT OUR SALES DEPARTMENT: kradex@kradex.com.pl